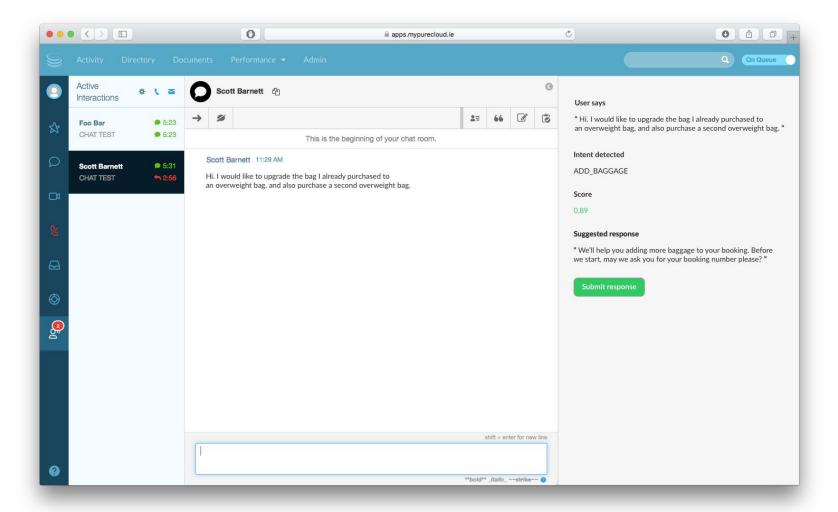

MVP: nástroj pro doporučování odpovědí

- Očekávané benefity
  - Snížení nákladů na CS a jeho zefektivnění: více času na složité problémy
  - Rychlejší odbavení jednoduchých problémů
  - Urychlení distribuce práce v rámci CS
  - Nový marketingový kanál

## Lessons learned - produkt

- Rozdíly v užití různých kanálů web chat vs. FB
- Přístup "vyřešit vše" vs. "jít na to postupně"
  - o Původně cca 100 intentů z 15 oblastí, dnes pouze několik nejzásadnějších
- Přímá odpověď uživateli vs. doporučená odpověď vs. distribuce tasků v rámci CS
- Supervize
  - o "Fail fast approach" na základě score, sentimentu apod., konverzaci přebírá agent
- Přepínání mezi více komunikačními kanály uživatele zaručeně otráví
- Komplikace: dlouhé zprávy, více zpráv za sebou