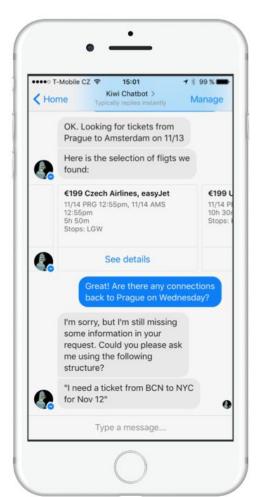

## Kiwi.com customer support

- 24/7
- 1300 lidí
- Brno + Kiev + Manila + Fiji + Durban + Čína
- Tisíce odbavených issues denně, velmi rychlý nárůst
- Web chat, Facebook, telefon

- Požadovené funkce
  - Identifikace problému zákazníka
  - V případě jednoduchých dotazů automatické odbavení
  - V případě složitějších dotazů předání na správnou osobu v rámci CS

MVP: nástroj pro doporučování odpovědí

- Očekávané benefity
  - Snížení nákladů na CS a jeho zefektivnění: více času na složité problémy
  - Rychlejší odbavení jednoduchých problémů
  - Urychlení distribuce práce v rámci CS
  - Nový marketingový kanál