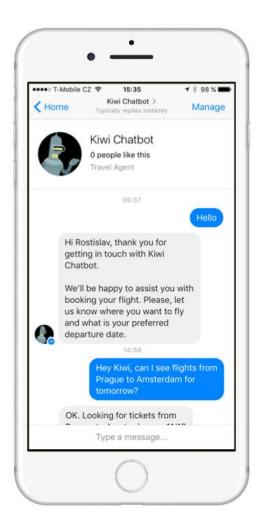

## Kiwi.com customer support

- 24/7
- 1300 lidí
- Brno + Kiev + Manila + Fiji + Durban + Čína
- Tisíce odbavených issues denně, velmi rychlý nárůst
- Web chat, Facebook, telefon

- Požadovené funkce
  - Identifikace problému zákazníka
  - V případě jednoduchých dotazů automatické odbavení
  - V případě složitějších dotazů předání na správnou osobu v rámci CS

MVP: nástroj pro doporučování odpovědí

- Očekávané benefity
  - Snížení nákladů na CS a jeho zefektivnění: více času na složité problémy
  - Rychlejší odbavení jednoduchých problémů
  - Urychlení distribuce práce v rámci CS
  - Nový marketingový kanál