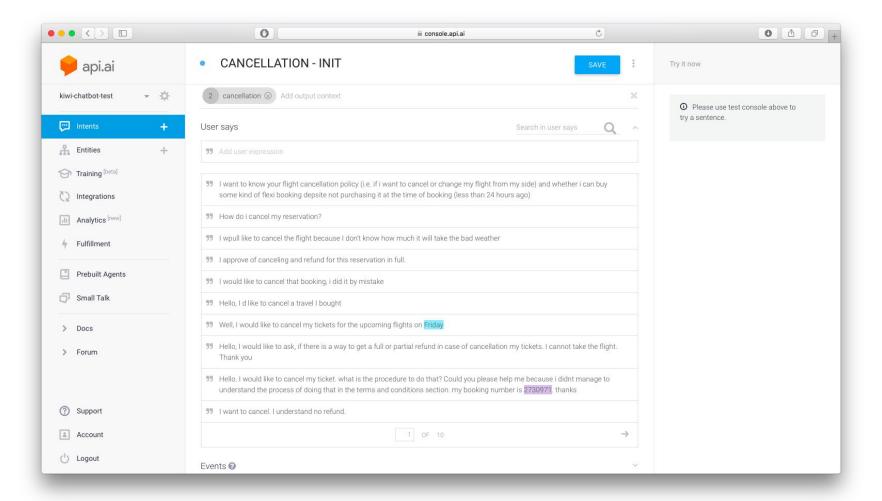

#### Rizika

- Otrávení zákazníci, především v krizových situacích
- Dočasný nárůst práce pro CS v průběhu testování
- Obavy zákazníků z technologie (poskytování osobních údajů apod.)

- 200k CS konverzací jako training dataset
- Nástroj pro manuální tagování intentů
- AWS Lambda
- Javascriptové jádro
- API.AI
- GraphQL
- Implementace pro web chat a Facebook

# Tech stack api.ai **AWS Lambda External APIs**