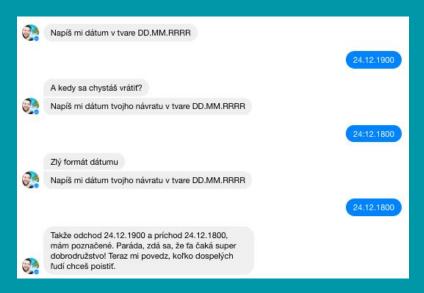

## Kiwi.com customer support

- 24/7
- 1300 lidí
- Brno + Kiev + Manila + Fiji + Durban + Čína
- Tisíce odbavených issues denně, velmi rychlý nárůst
- Web chat, Facebook, telefon

- Požadovené funkce
  - Identifikace problému zákazníka
  - V případě jednoduchých dotazů automatické odbavení
  - V případě složitějších dotazů předání na správnou osobu v rámci CS

MVP: nástroj pro doporučování odpovědí

- Očekávané benefity
  - Snížení nákladů na CS a jeho zefektivnění: více času na složité problémy
  - Rychlejší odbavení jednoduchých problémů
  - Urychlení distribuce práce v rámci CS
  - Nový marketingový kanál