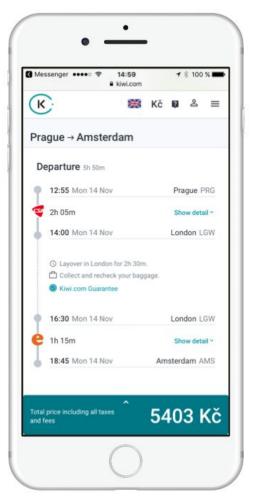

MVP: nástroj pro doporučování odpovědí

- Očekávané benefity
  - Snížení nákladů na CS a jeho zefektivnění: více času na složité problémy
  - Rychlejší odbavení jednoduchých problémů
  - Urychlení distribuce práce v rámci CS
  - Nový marketingový kanál