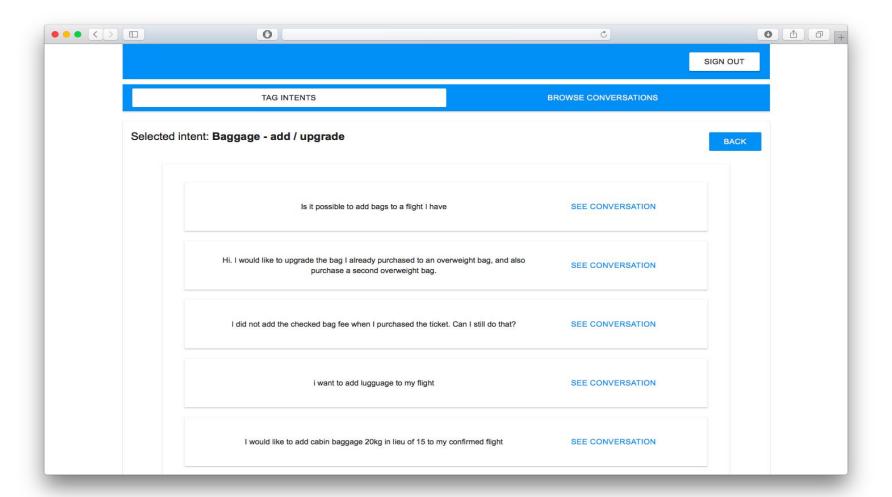

#### Rizika

- Otrávení zákazníci, především v krizových situacích
- Dočasný nárůst práce pro CS v průběhu testování
- Obavy zákazníků z technologie (poskytování osobních údajů apod.)

- 200k CS konverzací jako training dataset
- Nástroj pro manuální tagování intentů
- AWS Lambda
- Javascriptové jádro
- API.AI
- GraphQL
- Implementace pro web chat a Facebook