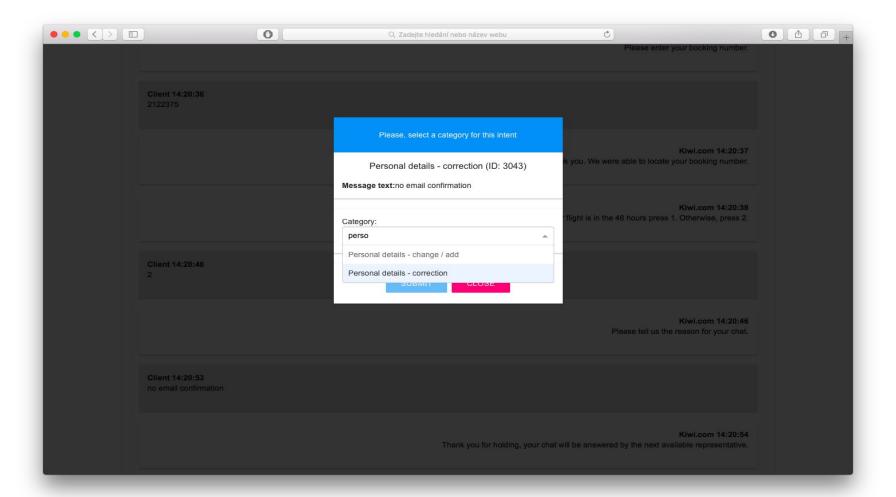

#### Rizika

- Otrávení zákazníci, především v krizových situacích
- Dočasný nárůst práce pro CS v průběhu testování
- Obavy zákazníků z technologie (poskytování osobních údajů apod.)

- 200k CS konverzací jako training dataset
- Nástroj pro manuální tagování intentů
- AWS Lambda
- Javascriptové jádro
- API.AI
- GraphQL
- Implementace pro web chat a Facebook