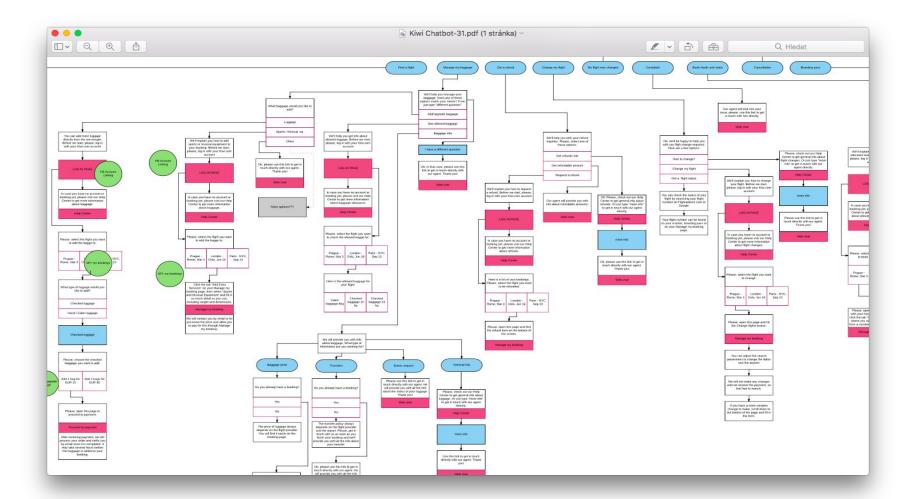

## Kiwi.com customer support

- 24/7
- 1300 lidí
- Brno + Kiev + Manila + Fiji + Durban + Čína
- Tisíce odbavených issues denně, velmi rychlý nárůst
- Web chat, Facebook, telefon

- Požadovené funkce
  - Identifikace problému zákazníka
  - V případě jednoduchých dotazů automatické odbavení
  - V případě složitějších dotazů předání na správnou osobu v rámci CS

MVP: nástroj pro doporučování odpovědí

- Očekávané benefity
  - Snížení nákladů na CS a jeho zefektivnění: více času na složité problémy
  - Rychlejší odbavení jednoduchých problémů
  - Urychlení distribuce práce v rámci CS
  - Nový marketingový kanál

#### Rizika

- Otrávení zákazníci, především v krizových situacích
- Dočasný nárůst práce pro CS v průběhu testování
- Obavy zákazníků z technologie (poskytování osobních údajů apod.)

- 200k CS konverzací jako training dataset
- Nástroj pro manuální tagování intentů
- AWS Lambda
- Javascriptové jádro
- API.AI
- GraphQL
- Implementace pro web chat a Facebook